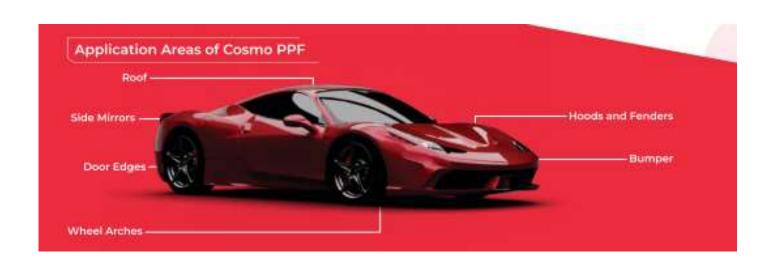

**Cosmo PPF (Paint Protection Film)** delivers premium, high-performance paint protection for vehicles. Engineered with cutting-edge technology, our films preserve the original paint finish, shield against environmental damage, and ensure a long-lasting, showroom-fresh and flawless look.

#### Cosmo PPF Platinum – Lifetime Warranty | Cosmo PPF Gold – 5years Warranty

www.cosmofirst.com