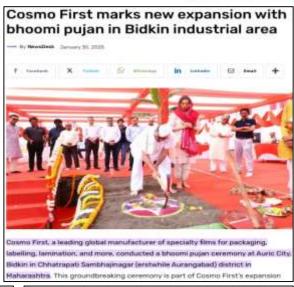

### Waluj, Aurangabad, India

Coating - 2 line

CPP - 1 line CSP - 2 lines

Metalizing - 3 lines

Shendra, Aurangabad, India

BOPP- 1 line Thermal- 5 lines Coating- 4 lines Metalizing- 1 line

> **Upcoming** - Bidkin, Chhatrapati Sambhaji Nagar (Erstwhile Aurangabad), India.