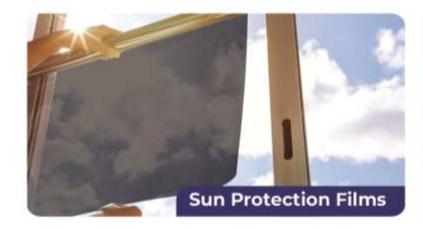

# **OUR RANGE**

**High Heat Rejection Sun Protection** Window Films are engineered to deliver exceptional performance and efficiency in even the harshest sunlight. Designed with advanced Nano Ceramic technology, these films reject up to 95% IR which is responsible for heat buildup, significantly reducing interior temperatures and energy consumption through cooling system.