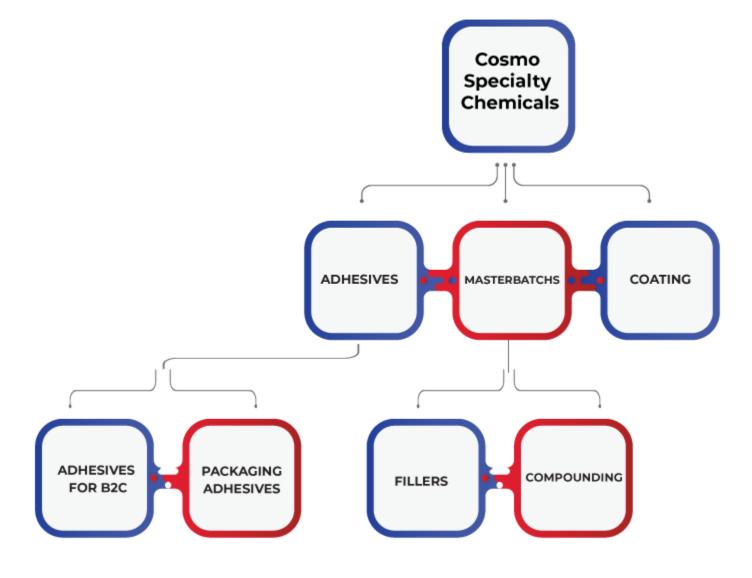

# Cosmo Speciality Chemicals

### Adhesive Business

- Acrylics
- Epoxy
- Poly Vinyl Acetate (PVA)
- Styrenic Block
- Ethyl Vinyl Acetate (EVA)
- Silicone & Others

- Paper & Packaging
- Building & Construction
- Woodworking
- Automotive & Transportation
- Consumer/DYI
- Leather & Footwear, Others

# Product Portfolio

**PRESSURE SENSITIVE ADHESIVES (PSA)** 

**LAMINATION ADHESIVES** 

**FLEXIBLE PACKAGING ADHESIVES** 

### Masterbatches

APPLICATIONS - FILMS

- Known as White or Snow White masterbatches
- Developed with tailor-made precision for optimal performance
- Used widely across various plastic industries
- Contain **high-quality white pigments** (typically Titanium Dioxide)
- Enhance the **appearance** of final plastic products
- Improve performance and durability
- Contribute to **cost-effectiveness** in manufacturing
- Suitable for **PP** (**Polypropylene**) and **PE** (**Polyethylene**) applications
- Offer excellent dispersion, opacity, and UV resistance
- Widely used in packaging, consumer goods, automotive, agriculture, and more