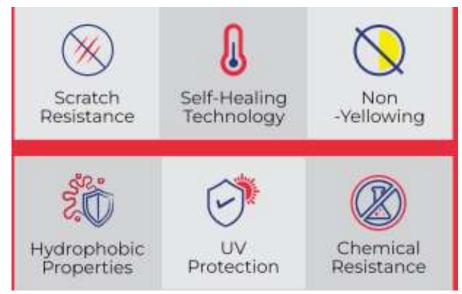

**Cosmo PPF (Paint Protection Film)** delivers premium, high-performance paint protection for vehicles. Engineered with cutting-edge technology, our films preserve the original paint finish, shield against environmental damage, and ensure a long-lasting, showroom-fresh and flawless look.

#### Cosmo PPF Platinum – Lifetime Warranty | Cosmo PPF Gold – 5years Warranty

www.cosmofirst.com