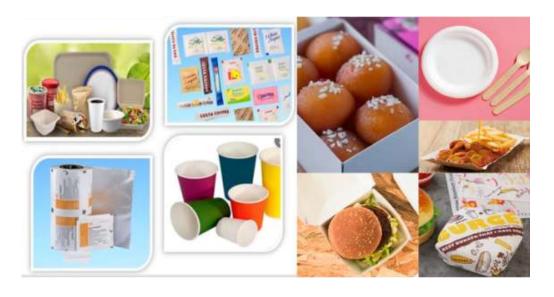

#### **PACKAGING FILMS**

- Print & Pouching Films
- Transparent Barrier Films
- Metalized Barrier Films
- Overwrap Films

www.cosmofirst.com

### **LAMINATION FILMS**

- Standard Range
- Special Application
   Lamination Films
- Premium Lamination
   Films

### LABEL FILMS

- PS Label stock Films
- In-Mold Films (IML)
- Wrap Around Label Films
- PET G Shrink Labels

#### **INDUSTRIAL FILMS**

- Synthetic Paper
- Technical Films
- Cable overwrap films

Our Businesses: 

© COSMO PLASTECH

COSMO SUNSHIELD

**Thermoformed** Containers

**Injection Moulded Containers** 

www.cosmofirst.com

# **Thermoformed Containers**

Our range of thermoformed containers are packaging products created through a thermoforming process. This manufacturing method uses a vacuum or pressure to heat a rigid sheet to give it a specific shape. This results in containers with precise shapes, sizes, and intricate details.

# **Injection Moulded Containers**

Our injection moulded containers are packaging products manufactured using the injection moulding process. This method injects molten plastic into a mould cavity, which is then cooled and solidified to create the desired container shape. The resulting containers are known for their durability, uniformity, and the ability to showcase products attractively.