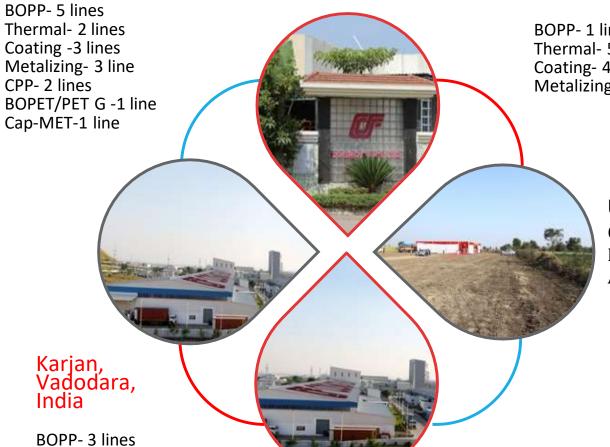

### Waluj, Aurangabad, India

Coating - 2 line

CPP - 1 line CSP - 2 lines

Metalizing - 3 lines

Shendra, Aurangabad, India

BOPP- 1 line Thermal- 5 lines Coating- 4 lines Metalizing- 1 line

> **Upcoming** - Bidkin, Chhatrapati Sambhaji Nagar (Erstwhile Aurangabad), India.