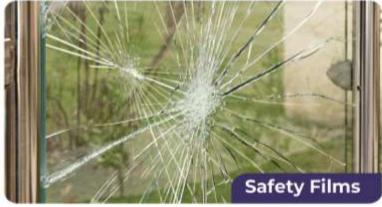

Safety Window Films reinforce glass with impact resistance and shatter protection, helping prevent accidents and injuries from broken glass. With high transparency, scratch-resistant and anti-graffiti properties, they offer a clear, durable, and stylish layer of safety—making them an ideal, unobtrusive defense for any modern space.