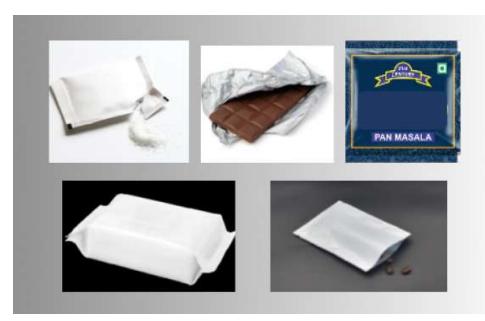

#### **PACKAGING FILMS**

- Print & Pouching Films
- Transparent Barrier Films
- Metalized Barrier Films
- Overwrap Films

www.cosmofirst.com

#### PRINT & POUCHING FILMS

- Anti-fog films/Keep Fresh Anti fog film
- Low COF & Stable COF films
- Cast Polypropylene(CPP) **Films**
- Thin Metalized Films
- Cold Seal Films
- Low SIT Films

#### TRANSPARENT BARRIER **FILMS**

- Aroma Barrier Films
- Aroma & Oxygen Barrier Films (AOB)

#### **METALIZED BARRIER FILMS**

- High Moisture Barrier Films
- High Seal Strength Barrier Films(HSS)
- High Speed Barrier Films with High Hot Tack (HSB)
- Ultra-High Barrier Films (UHB)

#### **OVERWRAP FILMS**

Overwrap Films