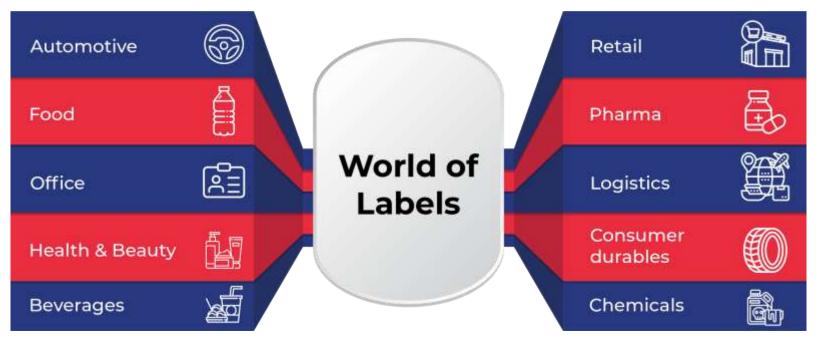

gration of primary aromatic Amine with reference to EN 13130-1:2004 and BFR recommendation XXI from SGS
- ✓ We have above certification available for our adhesive PU 501A/401B and PU 701A/601B.













- Water-based adhesive used in paper & packaging industry
- Designed for **bonding sides or edges** of:
- **Corrugated boxes**
- Cartons
- Other paper-based products
- Supports box formation by bonding flaps after folding and interlocking
- Applied using:

Roller coaters

**Spray systems** 

#### **Brushes**

- Ensures even coverage and strong adhesion
- Pressure is applied to **secure bonding** of folded flaps
- **Offered by Cosmo Speciality Chemicals for:**
- Roller application
- **Nozzle application**
- Ideal for efficient and durable packaging processes











### PSA Labels





#### Water Based Adhesives



GP for FMCG & beverages

#### Solvent based



Electronic label

#### **Hotmelts**



Wine label

- **Top-Coat or Print Receptive Coating**
- Face-stock
- Primer/Barrier Coating
- Adhesive
- **Release Coating**
- Release Liner











# Product Portfolio



### **Coatings**







**Heat Seal Coating** 

**Oil and Grease** Coating

**Print Receptive** Coating









### **Heat Seal Coating**





#### **Heat Seal Coating – Overview**

- ✓ Provides strong, reliable seals between packaging layers using heat and pressure
- ✓ Enhances product protection from moisture, air, light, and contaminants
- ✓ Extends shelf life and preserves product quality

#### **COSEAL 601 – Product Highlights**

- ✓ Water-based heat seal coating
- ✓ Excellent adhesion to alumini