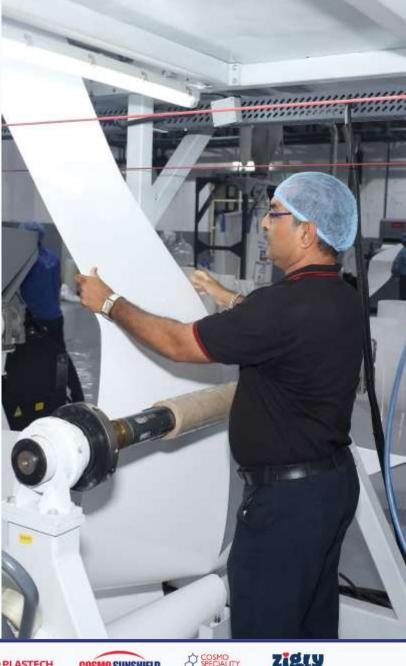

# Manufacturing Footprint

### Waluj, Aurangabad, India

Coating - 2 line

CPP - 1 line CSP - 2 lines

Metalizing - 3 lines

Shendra, Aurangabad, India

BOPP- 1 line Thermal- 5 lines Coating- 4 lines Metalizing- 1 line

> **Upcoming** - Bidkin, Chhatrapati Sambhaji Nagar (Erstwhile Aurangabad), India.

#### TOTAL INSTALLED CAPACITY

**BOPP** -2,74,000 TPA (10 lines)

**Thermal-** 26,500 TPA (7 lines)

Coating - 36,000 MT TPA (9 lines)

Metalizing – 40,000 TPA (7 lines)

**CPP-** 27,000 TPA (3 lines)

**CSP-** 7,200 TPA (2 line)