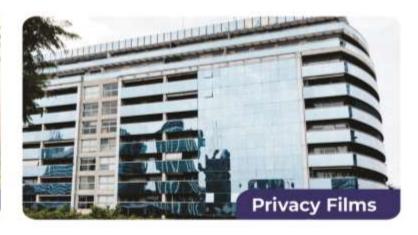

**Privacy Window Films** provide effective privacy while maintaining natural light. They obscure the view from outside, ensuring a discreet environment. Available in reflective and non reflective options, for mirror-like finish, these films offer maximum privacy and a modern, sleek look while reducing heat and glare.