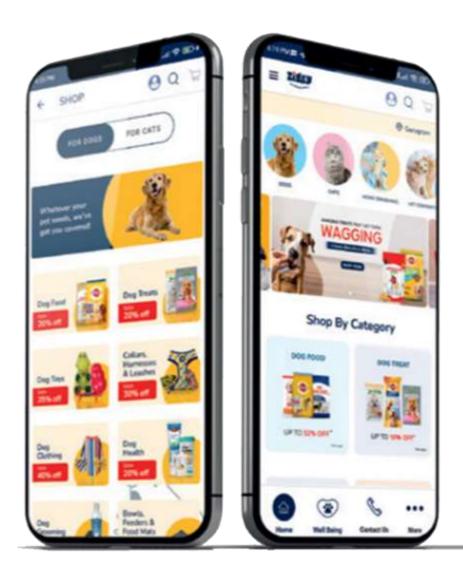

# **Zigly Website (www.zigly.com)**

- Offering 150+ brands' products
- More than 2500 product SKUs listed
- 414k+ users

# **Zigly App**

- India's first D2C pet care app
- Offering 150+ brands' products & best in class services
- More than 2500 product SKUs listed
- Pampering pets across India with free shipping, easy returns & 60-min home delivery through retail
- 500k+ app downloads