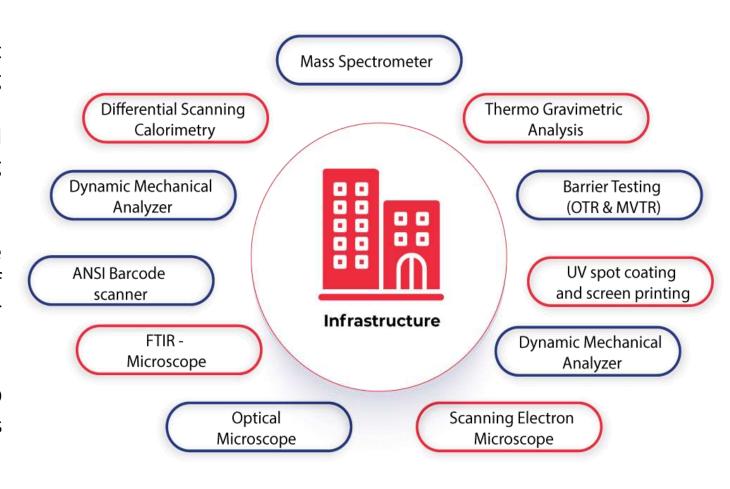

### **Strong R&D Focus**

Collective R&D experience of over 40 years; Recently received one patent for Release BOPP Film; holds 3patents in India and 1 International; Have a state-of-the-art R&D centre in Aurangabad.

# Manufacturing Footprint

# Research & Development- A Snapshot

State of the Art dedicated R&D department that focuses on developing innovative packaging solutions.

Our research aims to improve the performance and sustainability of their products, while also reducing costs.

We use advanced technologies and collaborate with industry experts to stay at the forefront of their field and meet the evolving needs of their customers.

We also have an in-house team of Doctors, PHD holders, Scientists and industry experts from across the globe