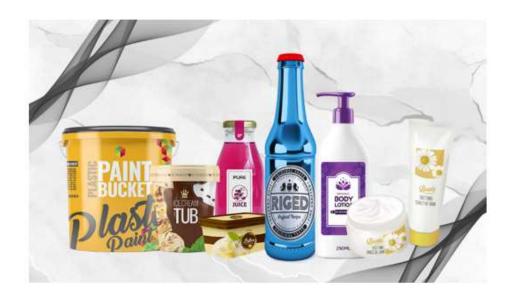

# Cosmo Speciality Chemicals

### Adhesive Business

- Acrylics
- Epoxy
- Poly Vinyl Acetate (PVA)
- Styrenic Block
- Ethyl Vinyl Acetate (EVA)
- Silicone & Others

- Paper & Packaging
- Building & Construction
- Woodworking
- Automotive & Transportation
- Consumer/DYI
- Leather & Footwear, Others

# Product Portfolio

**PRESSURE SENSITIVE ADHESIVES (PSA)** 

**LAMINATION ADHESIVES** 

**FLEXIBLE PACKAGING ADHESIVES** 

### Masterbatches

APPLICATIONS - FILMS

- Known as White or Snow White masterbatches
- Developed with tailor-made precision for optimal performance
- Used widely across various plastic industries
- Contain **high-quality white pigments** (typically Titanium Dioxide)
- Enhance the **appearance** of final plastic products
- Improve performance and durability
- Contribute to **cost-effectiveness** in manufacturing
- Suitable for **PP** (**Polypropylene**) and **PE** (**Polyethylene**) applications
- Offer excellent dispersion, opacity, and UV resistance
- Widely used in packaging, consumer goods, automotive, agriculture, and more