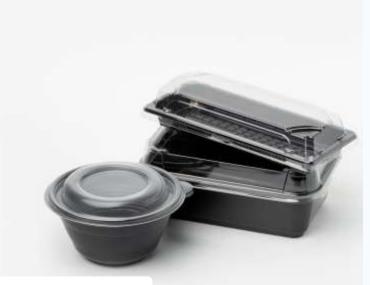

# **Thermoformed Containers**

Our range of thermoformed containers are packaging products created through a thermoforming process. This manufacturing method uses a vacuum or pressure to heat a rigid sheet to give it a specific shape. This results in containers with precise shapes, sizes, and intricate details.

#### **Thermoformed Round Containers**

Various sealable/lidded container types: glass clear, single colour, dual colour cups, in sizes ranging from 85ml to 400ml. Suitable for dairy, ice-cream, fruit jam, coconut water, energy drinks, and diverse food packaging needs.

#### **Thermoformed Rectangle Containers**

Glass clear set, single & dual colour jars with clear glass lids in 250gm & 500gm. Versatile applications: sweet, snack, bakery, & takeaway food containers.

Our Businesses: www.cosmofirst.com

# **Injection Moulded Containers**

Our injection moulded containers are packaging products manufactured using the injection moulding process. This method injects molten plastic into a mould cavity, which is then cooled and solidified to create the desired container shape. The resulting containers are known for their durability, uniformity, and the ability to showcase products attractively.

#### **IML Containers**

Twist, Round, Oval, Rectangle types, sizes 125ml to 1000ml. Applications: Food, Household, Cosmetic packaging.

#### **Non-IML Packs**

Round, premium round, rectangle, hinged containers (1 Oz to 34 Oz). Applications include food, cosmetic, and pet product packaging.

Our Businesses: www.cosmofirst.com