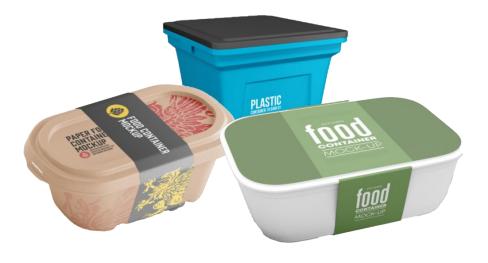

### What is Cosmo Plastech?

Started In 2023, Cosmo Plastech is the end-to-end rigid packaging solutions division of Cosmo Films that specializes in creating customized packaging solutions for a variety of fast-moving consumer goods (FMCG) products. At Cosmo Plastech, we use injection molding and thermoforming techniques to manufacture our products, which are made from high-quality materials to ensure durability and reliability.

Cosmo Plastech works closely with their clients to understand their specific packaging needs, and then designs and manufactures customized containers to meet those needs. Our expertise in injection molding and thermoforming techniques, as well as our BOPP based film, makes us a trusted partner for many companies in across the globe.