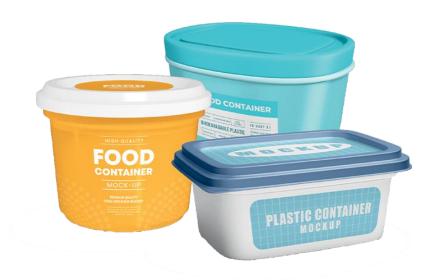

#### THERMOFORMED ROUND CONTAINER

**Size Range -** 50 ml - 1000 ml **Application -** Dairy, Ice-cream, Food Packaging

#### THERMOFORMED RECTANGLE CONTAINER

**Size Range -** 100 am - 1000 am **Application-** Dairy, Ice-cream, Food Packaging & Ethnic Sweets

#### **MOULDED CONTAINER (ROUND, RECTANGLE & OVAL)**

**Size Range** - 100 gm - 4.0 kg **Application** - Dairy, Ice-cream, Food Packaging & **Ethnic Sweets** 

#### **TAMPER PROOF & ML CONTAINERS**

**Size Range -** 100 am - 4.0 kg **Application -** Ice-cream, Food Packaging, Ghee & **Ethnic Sweets** 

**SAVE • PROTECT • ENHANCE** 