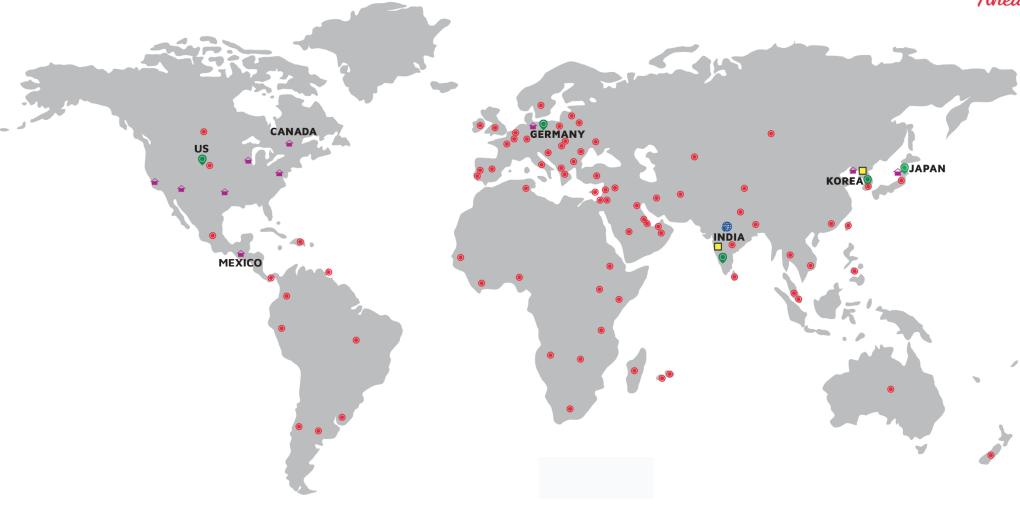

# Global Footprint

WAREHOUSES Canada: 1 | US: 7 | Korea: 1 | Japan: 1

Germany: 2 | Mexico: 1

#### **Strong Export Footprints**

Leading BOPP Films exporter from India with export to more than 100 countries.