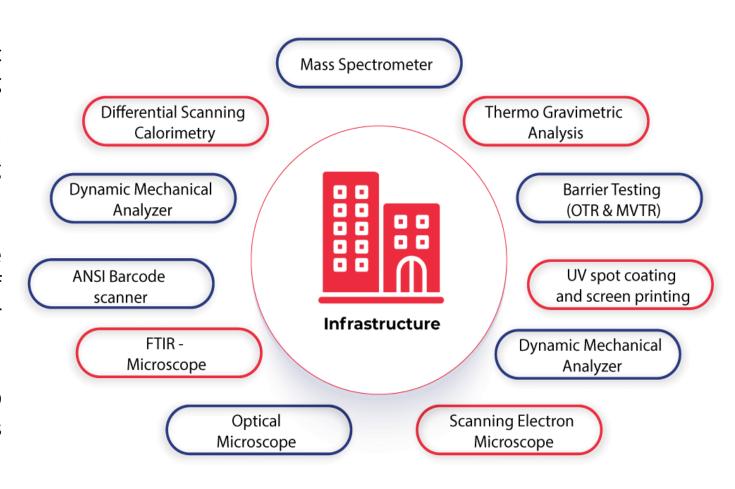

# Research and Development- A snapshot

State of the Art dedicated R&D department that focuses on developing innovative packaging solutions.

Our research aims to improve the performance and sustainability of their products, while also reducing costs.

We use advanced technologies and collaborate with industry experts to stay at the forefront of their field and meet the evolving needs of their customers.

We also have an in-house team of Doctors, PHD holders, Scientists and industry experts from across the globe