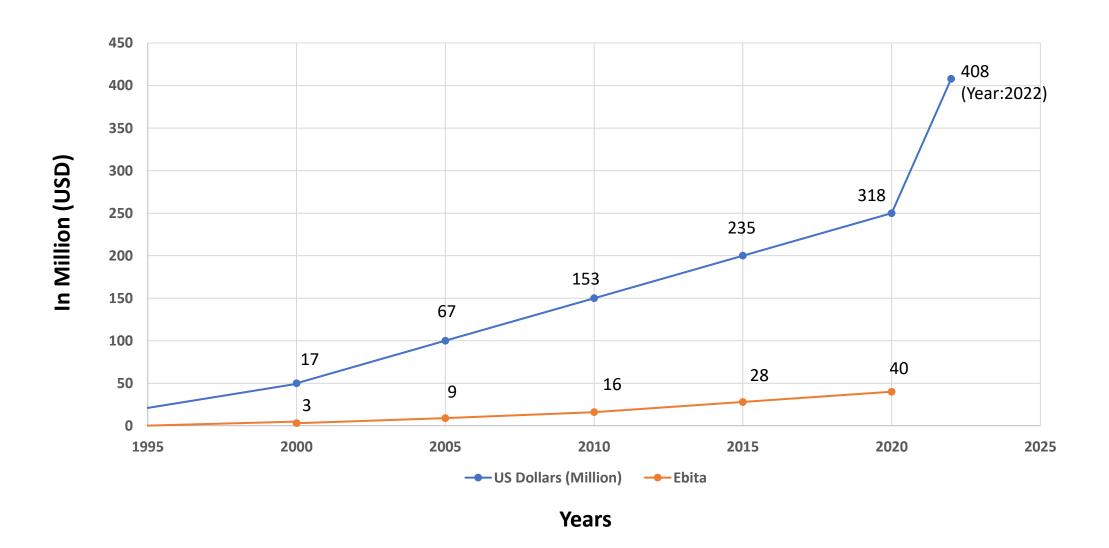

#### **Establishment**

Established in 1981, Cosmo Films is one of the largest BOPP film players in the world with a sales turnover of USD 408 Million in FY 2021-22