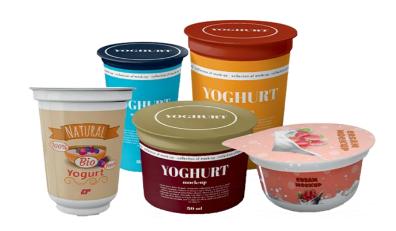

#### THERMOFORMED ROUND CONTAINER

**Size Range -** 50 ml - 1000 ml **Application -** Dairy, Ice-cream, Food Packaging

#### THERMOFORMED RECTANGLE CONTAINER

**Size Range -** 100 am - 1000 am **Application-** Dairy, Ice-cream, Food Packaging & Ethnic Sweets

#### **MOULDED CONTAINER (ROUND, RECTANGLE & OVAL)**

**Size Range** - 100 gm - 4.0 kg **Application** - Dairy, Ice-cream, Food Packaging & **Ethnic Sweets** 

#### **TAMPER PROOF & ML CONTAINERS**

**Size Range -** 100 am - 4.0 kg **Application -** Ice-cream, Food Packaging, Ghee & **Ethnic Sweets** 

**SAVE • PROTECT • ENHANCE** 