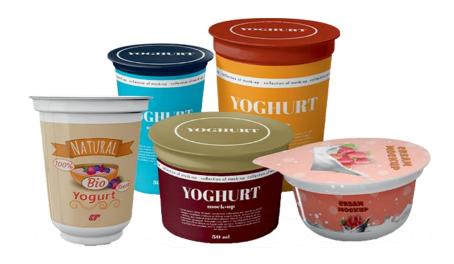

#### THERMOFORMED ROUND CONTAINER

**Size Range -** 50 ml - 1000 ml **Application -** Dairy, Ice-cream, Food Packaging

#### THERMOFORMED RECTANGLE CONTAINER

**Size Range -** 100 am - 1000 am **Application-** Dairy, Ice-cream, Food Packaging & Ethnic Sweets

#### **MOULDED CONTAINER (ROUND, RECTANGLE & OVAL)**

**Size Range** - 100 gm - 4.0 kg **Application** - Dairy, Ice-cream, Food Packaging & **Ethnic Sweets** 

#### **TAMPER PROOF & ML CONTAINERS**

**Size Range -** 100 am - 4.0 kg **Application -** Ice-cream, Food Packaging, Ghee & **Ethnic Sweets** 

**SAVE • PROTECT • ENHANCE** 