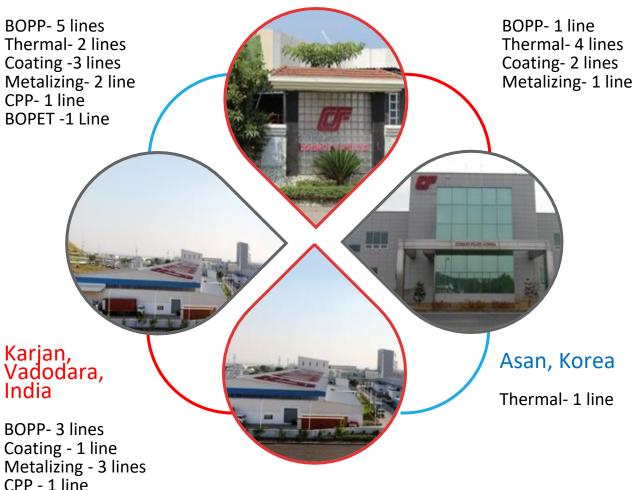

# Manufacturing Footprint

CSP - 1 line

#### Shendra, Aurangabad, India

#### TOTAL INSTALLED CAPACITY

**BOPP** -1,96,000 TPA (9 lines)

Thermal- 30,000 TPA (7 lines)

Coating - 30,000 MT TPA (6 lines)

Metalizing – 41,000 TPA (6 lines)

**CPP-** 10,000 TPA (2 lines)

**CSP-** 7,200 TPA (1 line)

**BOPET** – 30,000 TPA (1 Line)

**PET G** – 14,000 TPA (1 Line)

- 10<sup>th</sup> BOPP Line to be commissioned by 2025
- 3<sup>rd</sup> CPP Line to be commissioned by 2024
- 1 Metallizer lines to be commissioned by 2023