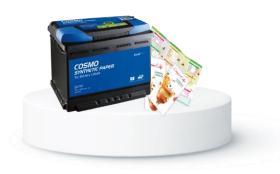

### Cosmo Synthetic Paper

Cosmo Synthetic Paper is a co-extruded, white opaque, polypropylene-based film that resembles paper in appearance. It is non-tearable with excellent resistance to moisture & chemicals. It is printable with most of the existing printing technologies & is writable with oil-based pens.

Cosmo Synthetic Paper keeps sustainability at its core, recognizing it as the need of the hour. This is echoed in a manufacturing process that helps in water conservation, prevents air pollution & shuns the use of hazardous chemicals.