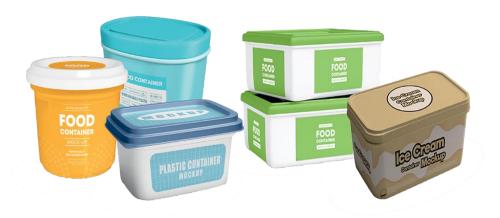

### What is Cosmo Plastech?

Started In 2023, Cosmo Plastech is the end-to-end rigid packaging solutions division of Cosmo Films that specializes in creating customized packaging solutions for a variety of fast-moving consumer goods (FMCG) products. At Cosmo Plastech, we use injection molding and thermoforming techniques to manufacture our products, which are made from high-quality materials to ensure durability and reliability.

Cosmo Plastech works closely with their clients to understand their specific packaging needs, and then designs and manufactures customized containers to meet those needs. Our expertise in injection molding and thermoforming techniques, as well as our BOPP based film, makes us a trusted partner for many companies in across the globe.

### Our Product Portfolio

Highly technology-driven process employing state-of-the-art machinery to shape sustainable BOPP/CPP/BOPET bases polymers into desired forms. The use of advanced equipment and automated systems ensures accuracy, speed, and consistency in the production of thermoformed products