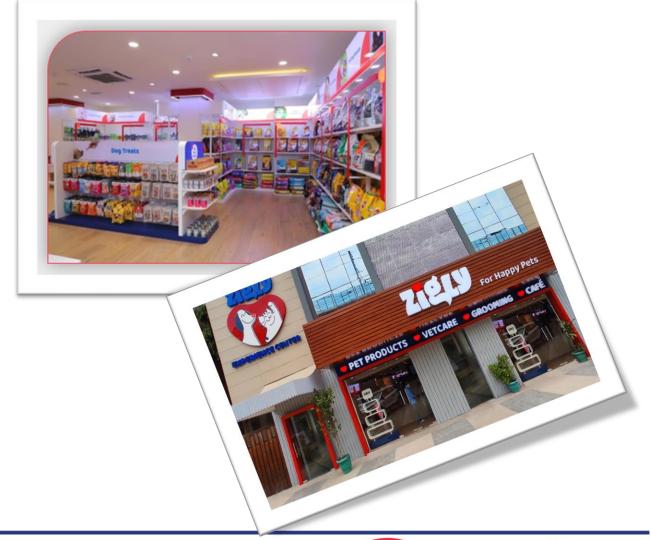

- The Experience Centre will act as an important hub and integrating point for a unified pet care experience for pet families.
- The aim is to create a center that becomes an important occasional fixture for pet care services which cannot be delivered at home with ease.
- As of now Zigly has 24 centers across India (Delhi, Chandigarh, Karnataka, Uttar Pradesh, Madhya Pradesh, Uttarakhand, Haryana)...

### Zigly Experience Center:

The definition of premium pet care

Cosmo First 

Ahead Always

- ✓ Zigly Experience Centers feature state-of-the-art infrastructure and offer the best quality pet products & services under a single roof!
- ✓ Exclusive and diverse pet product variety that includes collars, harnesses, grooming equipment, accessories, treats, toys, fashion, and a lot more!
- ✓ Tie-ups with international brands to constantly offer superior quality to our customers
- ✓ In-house grooming salon managed by experts to ensure the highest hygiene standards
- ✓ Expert vet care services for trustworthy, timely and accurate treatment of various pet ailments
- ✓ A vibrant and cozy café for pet parents to relax, rejuvenate and mingle with other pet parents

#### **KEY HIGHLIGHTS**

- ✓ Retail space
- ✓ Café
- ✓ Play area
- ✓ Pet party lounge
- ✓ Grooming salon
- ✓ Training area
- ✓ OPD
- ✓ Pathology lab
- ✓ On-site experts

### Zigly Experience Center:

- ✓ It is the Largest pet care store in India
- √1,500 customers visited within 30 days
- ✓ Repeat customers ~ 70 %
- ✓ Emerging as a space of choice for pet parties