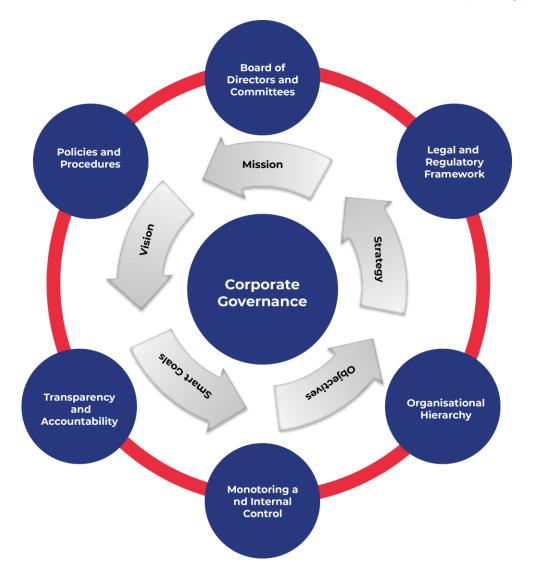

# Corporate Governance

#### Well-established practices in place

- ➤ Well qualified Board of Directors from diversified fields with the majority of directors being independent.
- Independent Audit Committee with the Board of Directors.
- Established risk management practices.
- Experienced and independent internal audit function.
- Active POSH and Whistle Blower Policy.