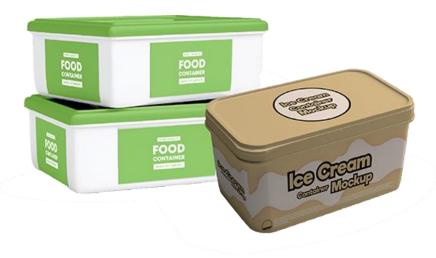

#### THERMOFORMED ROUND CONTAINER

**Size Range -** 50 ml - 1000 ml **Application -** Dairy, Ice-cream, Food Packaging

#### THERMOFORMED RECTANGLE CONTAINER

**Size Range -** 100 am - 1000 am **Application-** Dairy, Ice-cream, Food Packaging & Ethnic Sweets

#### **MOULDED CONTAINER (ROUND, RECTANGLE & OVAL)**

**Size Range** - 100 gm - 4.0 kg **Application** - Dairy, Ice-cream, Food Packaging & **Ethnic Sweets** 

#### **TAMPER PROOF & ML CONTAINERS**

**Size Range -** 100 am - 4.0 kg **Application -** Ice-cream, Food Packaging, Ghee & **Ethnic Sweets** 

**SAVE • PROTECT • ENHANCE** 